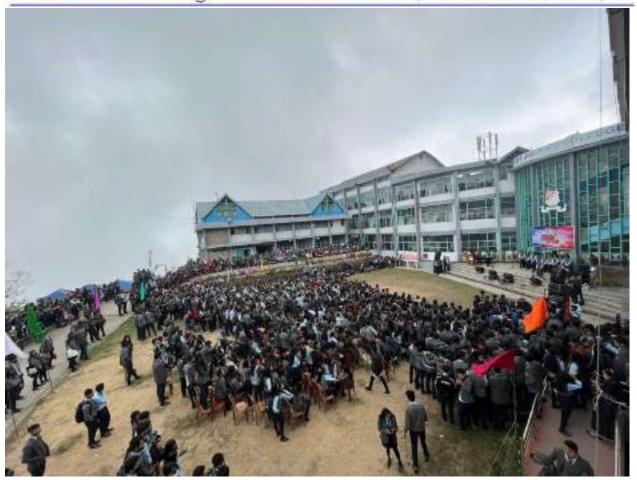

St. Joseph's College North Point Darjeeling - 734104, W.B. India

Email: principaldari@yahoo.in Ph. (0354) 2252550 (O). (0354) 2252551 Fax) Accredited by NAAC with: B\* Grade (2.62) 3rd Cycle

The National Level Inter-college Music Festival "SYNERGY 2022" was organized on May 20, 2022. The event marked the visionary initiative of St. Joseph's College to encourage an associative and collaborative culture in the Hills. An overwhelming participation was seen from the hill colleges. The participating colleges were Darjeeling Government College (Darjeeling), Sonada Degree College (Sonada, Darjeeling), Bijanbari Degree College (Bijanbari, Darjeeling), Mirik College (Mirik, Darjeeling), Kurseong College (Kurseong, Darjeeling), Cluny Women's College (Kalimpong, Pedong), Government Degree College at Pedong (Kalimpong), Loyola College of Education (Namchi, Sikkim) and St. Joseph's College (Darjeeling). The colleges had to compete each other in three categories namely Group Song (Nepali/Hindi), Group Dance (Indian Folk) and Battle of Bands (English). Renowned judges were invited for judging the competition. Among the judges were Mr. Chandan Lomjel, well-known musician, Mr. Devern Gurung, Head Master, Gyanodyaya Niketan and a well-known singer, composer and song writer, Ms. Lamu Sherpa, dancer and proprietor of Triveni Sangeetalaya and Mr. Pravash Golay Tamang, dancer and founding Director of Sadhana Kala Kendra.

St. Joseph's College North Point Darjeeling - 734104, W.B. India Email: principaldari@yahoo.in Ph. (0354) 2252550 (O). (0354) 2252551 Fax) Accredited by NAAC with B\* Grade (2.62) 3rd Cycle

The response received from various colleges and the feedback of the participants was positive which is a great boost to the institution. Over all the event was well organized and successful.