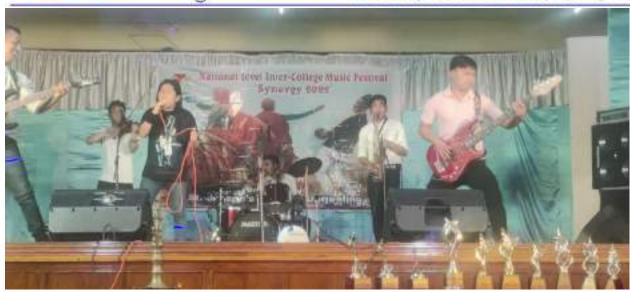

#### 3. Battle of Bands (English) Competition

| Sl. No. | Participating Colleges | First      | Second       | Third Position |
|---------|------------------------|------------|--------------|----------------|
|         |                        | Position   | Position     |                |
| 1       | St. Joseph's College   | Darjeeling | St. Joseph's | Sonada Degree  |
| 2       | Darjeeling Government  | Governme   | College      | College        |
|         | College                | nt of      |              |                |
| 3       | Sonada Degree College  | College    |              |                |
| 4       | Kurseong College       |            |              |                |