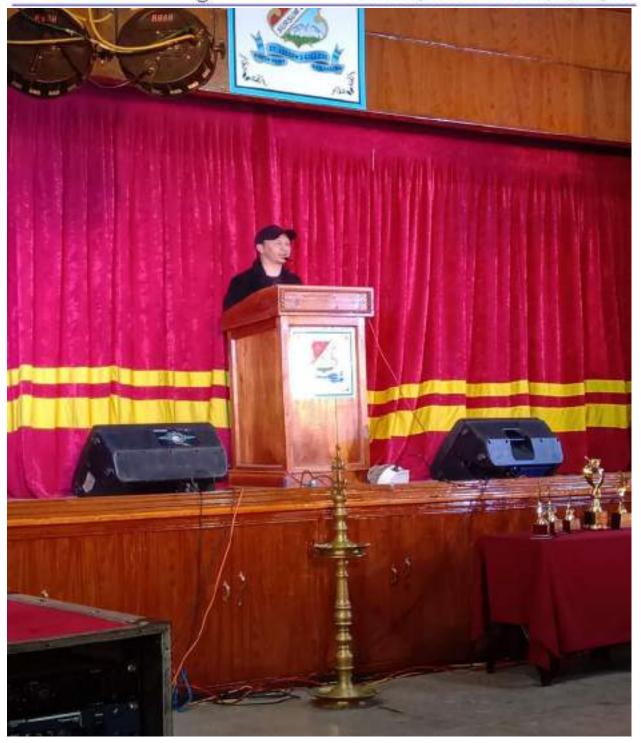

The event commenced with welcome address by Dr. Rajani Dewan cultural committee coordinator. The judges were formally welcomed by Dr. Radha Sharma, Dean of Students. The principal and the judges were invited for the Lighting of the Lamp, to make the occasion auspicious and blissful.

The rules and regulation for each event was given in details by Ms. Sumanta Pariyar, Member, Cultural Committee.

The details of each competition are given below:

**Morning Session** 

1. Group Song (Nepali/Hindi) Competition