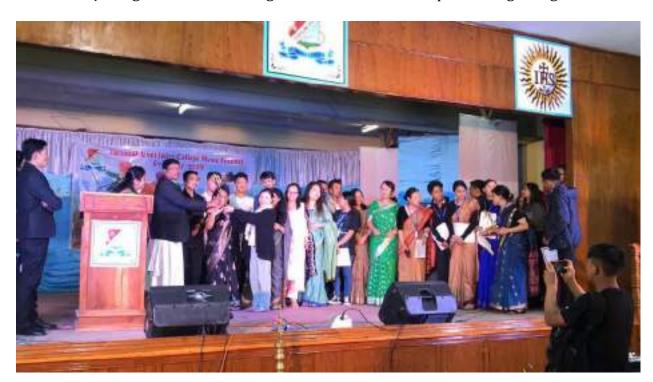

St. Joseph's College North Point Darjeeling - 734104, W.B. India Email: principaldari@yahoo.in

Ph. (0354) 2252550 (0), (0354) 2252551 Fax) Accredited by NAAC with B\* Grade (2.62) 3rt Cycle

The principal handed over the Memento to the judges for sparing their valuable time for judging the performances. Mr. Ashish Chettri, Member, Cultural Committee declared the results. Darjeeling Government College was declared the best performing college.

St. Joseph's College North Point Darjeeling - 734104, W.B. India Email: principaldari@yahoo.in Ph. (0354) 2252550 (O). (0354) 2252551 Fax) Accredited by NAAC with B\* Grade (2.62) 3rd Cycle

The response received from various colleges and the feedback of the participants was positive which is a great boost to the institution. Over all the event was well organized and successful.