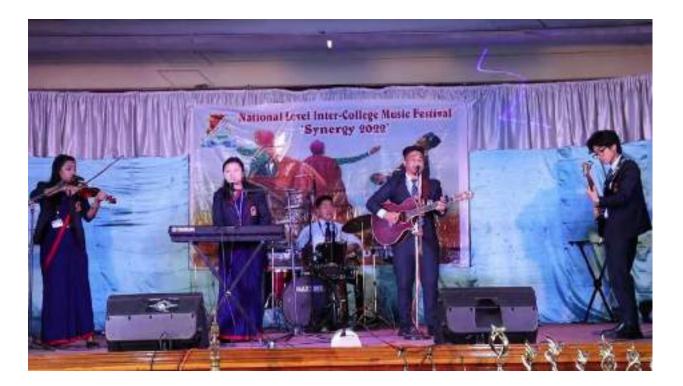

St. Joseph's College North Point Darjeeling - 734104, W.B. India

Email: principaldari@yahoo.in Ph. (0354) 2252550 (O). (0354) 2252551 Fax) Accredited by NAAC with: B\* Grade (2.62) 3rd Cycle

The National Level Inter-college Music Festival "SYNERGY 2022" was organized on May 20, 2022. The event marked the visionary initiative of St. Joseph's College to encourage an associative and collaborative culture in the Hills. An overwhelming participation was seen from the hill colleges. The participating colleges were Darjeeling Government College (Darjeeling), Sonada Degree College (Sonada, Darjeeling), Bijanbari Degree College (Bijanbari, Darjeeling), Mirik College (Mirik, Darjeeling), Kurseong College (Kurseong, Darjeeling), Cluny Women's College (Kalimpong, Pedong), Government Degree College at Pedong (Kalimpong), Loyola College of Education (Namchi, Sikkim) and St. Joseph's College (Darjeeling). The colleges had to compete each other in three categories namely Group Song (Nepali/Hindi), Group Dance (Indian Folk) and Battle of Bands (English). Renowned judges were invited for judging the competition. Among the judges were Mr. Chandan Lomjel, well-known musician, Mr. Devern Gurung, Head Master, Gyanodyaya Niketan and a well-known singer, composer and song writer, Ms. Lamu Sherpa, dancer and proprietor of Triveni Sangeetalaya and Mr. Pravash Golay Tamang, dancer and founding Director of Sadhana Kala Kendra.

#### 3. Battle of Bands (English) Competition

| Sl. No. | Participating Colleges | First      | Second       | Third Position |
|---------|------------------------|------------|--------------|----------------|
|         |                        | Position   | Position     |                |
| 1       | St. Joseph's College   | Darjeeling | St. Joseph's | Sonada Degree  |
| 2       | Darjeeling Government  | Governme   | College      | College        |
|         | College                | nt of      |              |                |
| 3       | Sonada Degree College  | College    |              |                |
| 4       | Kurseong College       |            |              |                |