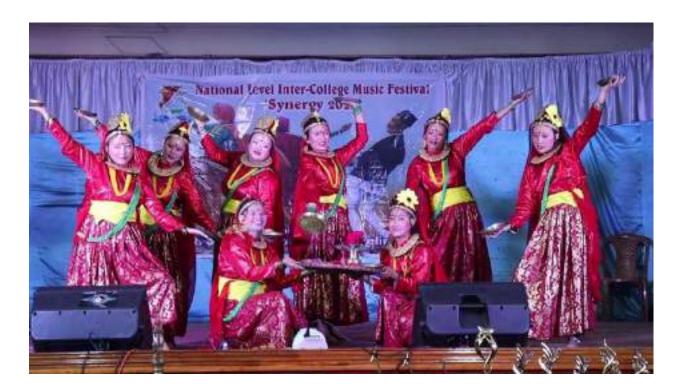

St. Joseph's College North Point Darjeeling - 734104, W.B. India

Email: principaldari@yahoo.in Ph. (0354) 2252550 (O). (0354) 2252551 Fax) Accredited by NAAC with: B\* Grade (2.62) 3rd Cycle

The National Level Inter-college Music Festival "SYNERGY 2022" was organized on May 20, 2022. The event marked the visionary initiative of St. Joseph's College to encourage an associative and collaborative culture in the Hills. An overwhelming participation was seen from the hill colleges. The participating colleges were Darjeeling Government College (Darjeeling), Sonada Degree College (Sonada, Darjeeling), Bijanbari Degree College (Bijanbari, Darjeeling), Mirik College (Mirik, Darjeeling), Kurseong College (Kurseong, Darjeeling), Cluny Women's College (Kalimpong, Pedong), Government Degree College at Pedong (Kalimpong), Loyola College of Education (Namchi, Sikkim) and St. Joseph's College (Darjeeling). The colleges had to compete each other in three categories namely Group Song (Nepali/Hindi), Group Dance (Indian Folk) and Battle of Bands (English). Renowned judges were invited for judging the competition. Among the judges were Mr. Chandan Lomjel, well-known musician, Mr. Devern Gurung, Head Master, Gyanodyaya Niketan and a well-known singer, composer and song writer, Ms. Lamu Sherpa, dancer and proprietor of Triveni Sangeetalaya and Mr. Pravash Golay Tamang, dancer and founding Director of Sadhana Kala Kendra.

## 2. Group Dance (Indian Folk) Competition

| Sl. No. | Participating Colleges | First    | Second   | Third Position |
|---------|------------------------|----------|----------|----------------|
|         |                        | Position | Position |                |
| 1       | St. Joseph's College   |          |          |                |