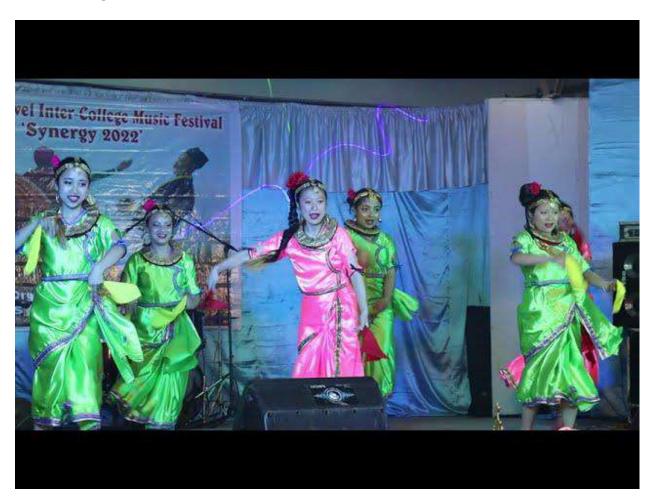

St. Joseph's College North Point Darjeeling - 734104, W.B. India

Email: principaldari@yahoo.in Ph. (0354) 2252550 (O). (0354) 2252551 Fax) Accredited by NAAC with: B\* Grade (2.62) 3rd Cycle

The National Level Inter-college Music Festival "SYNERGY 2022" was organized on May 20, 2022. The event marked the visionary initiative of St. Joseph's College to encourage an associative and collaborative culture in the Hills. An overwhelming participation was seen from the hill colleges. The participating colleges were Darjeeling Government College (Darjeeling), Sonada Degree College (Sonada, Darjeeling), Bijanbari Degree College (Bijanbari, Darjeeling), Mirik College (Mirik, Darjeeling), Kurseong College (Kurseong, Darjeeling), Cluny Women's College (Kalimpong, Pedong), Government Degree College at Pedong (Kalimpong), Loyola College of Education (Namchi, Sikkim) and St. Joseph's College (Darjeeling). The colleges had to compete each other in three categories namely Group Song (Nepali/Hindi), Group Dance (Indian Folk) and Battle of Bands (English). Renowned judges were invited for judging the competition. Among the judges were Mr. Chandan Lomjel, well-known musician, Mr. Devern Gurung, Head Master, Gyanodyaya Niketan and a well-known singer, composer and song writer, Ms. Lamu Sherpa, dancer and proprietor of Triveni Sangeetalaya and Mr. Pravash Golay Tamang, dancer and founding Director of Sadhana Kala Kendra.

#### 3. Battle of Bands (English) Competition

| Sl. No. | Participating Colleges | First      | Second       | Third Position |
|---------|------------------------|------------|--------------|----------------|
|         |                        | Position   | Position     |                |
| 1       | St. Joseph's College   | Darjeeling | St. Joseph's | Sonada Degree  |
| 2       | Darjeeling Government  | Governme   | College      | College        |
|         | College                | nt of      |              |                |
| 3       | Sonada Degree College  | College    |              |                |
| 4       | Kurseong College       |            |              |                |