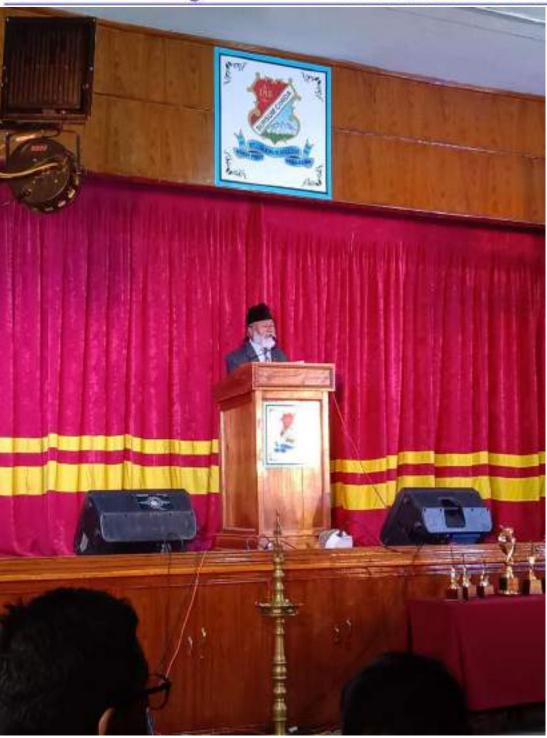

Ph. (0354) 2252550 (0), (0354) 2252551 Fax) Accredited by NAAC with B\* Grade (2.62) 3rd Cycle

After all the performances were over Principal, Fr. Dr. Donatus Kujur, SJ was called on the stage to speak about the whole event. He said that he was very happy to see all the performances and was amazed to see the talents of the students from the hill colleges. He expressed his happiness over the participation of so many colleges and hoped to see such participation in the future events organized by the college.