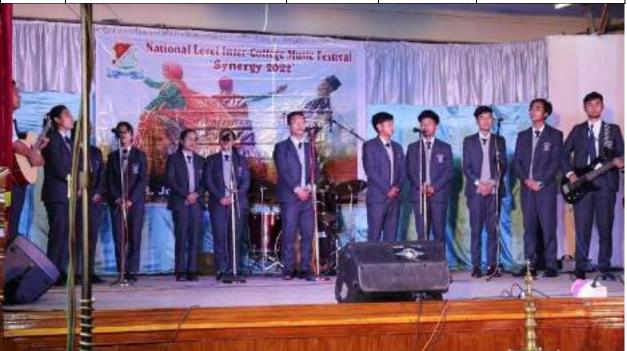

St. Joseph's College North Point Darjeeling - 734104, W.B. India

Email: principaldari@yahoo.in Ph. (0354) 2252550 (O). (0354) 2252551 Fax) Accredited by NAAC with: B\* Grade (2.62) 3rd Cycle

The National Level Inter-college Music Festival "SYNERGY 2022" was organized on May 20, 2022. The event marked the visionary initiative of St. Joseph's College to encourage an associative and collaborative culture in the Hills. An overwhelming participation was seen from the hill colleges. The participating colleges were Darjeeling Government College (Darjeeling), Sonada Degree College (Sonada, Darjeeling), Bijanbari Degree College (Bijanbari, Darjeeling), Mirik College (Mirik, Darjeeling), Kurseong College (Kurseong, Darjeeling), Cluny Women's College (Kalimpong, Pedong), Government Degree College at Pedong (Kalimpong), Loyola College of Education (Namchi, Sikkim) and St. Joseph's College (Darjeeling). The colleges had to compete each other in three categories namely Group Song (Nepali/Hindi), Group Dance (Indian Folk) and Battle of Bands (English). Renowned judges were invited for judging the competition. Among the judges were Mr. Chandan Lomjel, well-known musician, Mr. Devern Gurung, Head Master, Gyanodyaya Niketan and a well-known singer, composer and song writer, Ms. Lamu Sherpa, dancer and proprietor of Triveni Sangeetalaya and Mr. Pravash Golay Tamang, dancer and founding Director of Sadhana Kala Kendra.

St. Joseph's College North Point Darjeeling - 734104, W.B. India Email: principaldari@yahoo.in

Ph. (0354) 2252550 (0). (0354) 2252551 Fax) Accredited by NAAC with B\* Grade (2.62) 3rt Cycle

The schedule of the programme was planned for two sessions; morning session included Group Song and Group Dance and afternoon session included the Battle of Bands.

The rules and regulation for each event was given in details by Ms. Sumanta Pariyar, Member, Cultural Committee.

The details of each competition are given below:

**Morning Session** 

1. Group Song (Nepali/Hindi) Competition