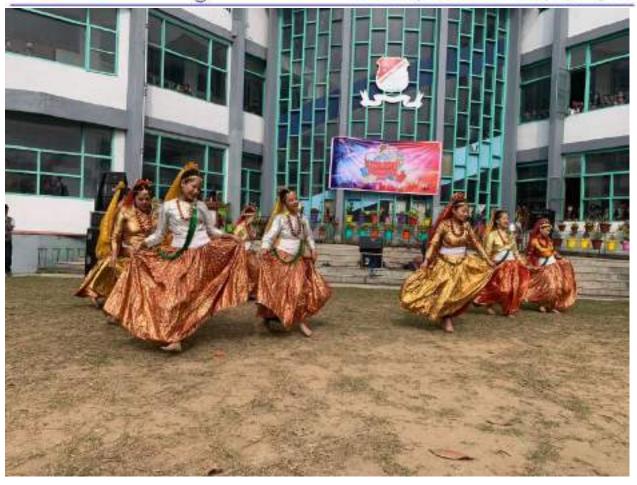

#### **JUNE 2021-JULY 2022**

The cultural committee organized two Music Fest in the academic session June 2021 to July 2022.

With a view to strength the bond among students and bring about a sense of belonging in them the Cultural Committee, St. Joseph's College organized Music Festival on 5<sup>th</sup> April, 2022 in the Arrupe open air quadrangle. The Fest was organized as a respite for students as they reeled through uncertainty during the Covid 19 pandemic and got back to attend offline classes only after the college reopened after a gap of two years. There were many programs put up by different departments like folk song, folk dance and groups songs of different languages. The enthusiastic and energetic participation of the students was seen.

St. Joseph's College North Point Darjeeling - 734104, W.B. India

Email: principaldari@yahoo.in Ph. (0354) 2252550 (O). (0354) 2252551 Fax) Accredited by NAAC with: B\* Grade (2.62) 3rd Cycle

The National Level Inter-college Music Festival "SYNERGY 2022" was organized on May 20, 2022. The event marked the visionary initiative of St. Joseph's College to encourage an associative and collaborative culture in the Hills. An overwhelming participation was seen from the hill colleges. The participating colleges were Darjeeling Government College (Darjeeling), Sonada Degree College (Sonada, Darjeeling), Bijanbari Degree College (Bijanbari, Darjeeling), Mirik College (Mirik, Darjeeling), Kurseong College (Kurseong, Darjeeling), Cluny Women's College (Kalimpong, Pedong), Government Degree College at Pedong (Kalimpong), Loyola College of Education (Namchi, Sikkim) and St. Joseph's College (Darjeeling). The colleges had to compete each other in three categories namely Group Song (Nepali/Hindi), Group Dance (Indian Folk) and Battle of Bands (English). Renowned judges were invited for judging the competition. Among the judges were Mr. Chandan Lomjel, well-known musician, Mr. Devern Gurung, Head Master, Gyanodyaya Niketan and a well-known singer, composer and song writer, Ms. Lamu Sherpa, dancer and proprietor of Triveni Sangeetalaya and Mr. Pravash Golay Tamang, dancer and founding Director of Sadhana Kala Kendra.

## 2. Group Dance (Indian Folk) Competition

| Sl. No. | Participating Colleges | First    | Second   | Third Position |
|---------|------------------------|----------|----------|----------------|
|         |                        | Position | Position |                |
| 1       | St. Joseph's College   |          |          |                |