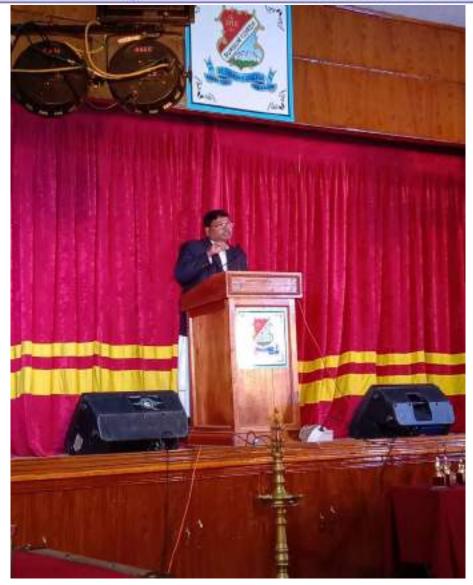

The event commenced with welcome address by Dr. Rajani Dewan cultural committee coordinator. The judges were formally welcomed by Dr. Radha Sharma, Dean of Students. The principal and the judges were invited for the Lighting of the Lamp, to make the occasion auspicious and blissful.